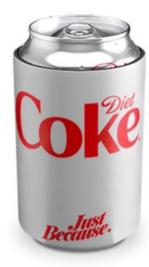

You're a Winner. You've just won your very own Diet Coke cooler sleeve.

Perfect for keeping your Diet Coke cool. We'll send you an email to confirm your prize. Keep an eye on your inbox. You're in the draw.

We'll send you an email within seven days to confirm your prize. Keep an eye on your inbox.