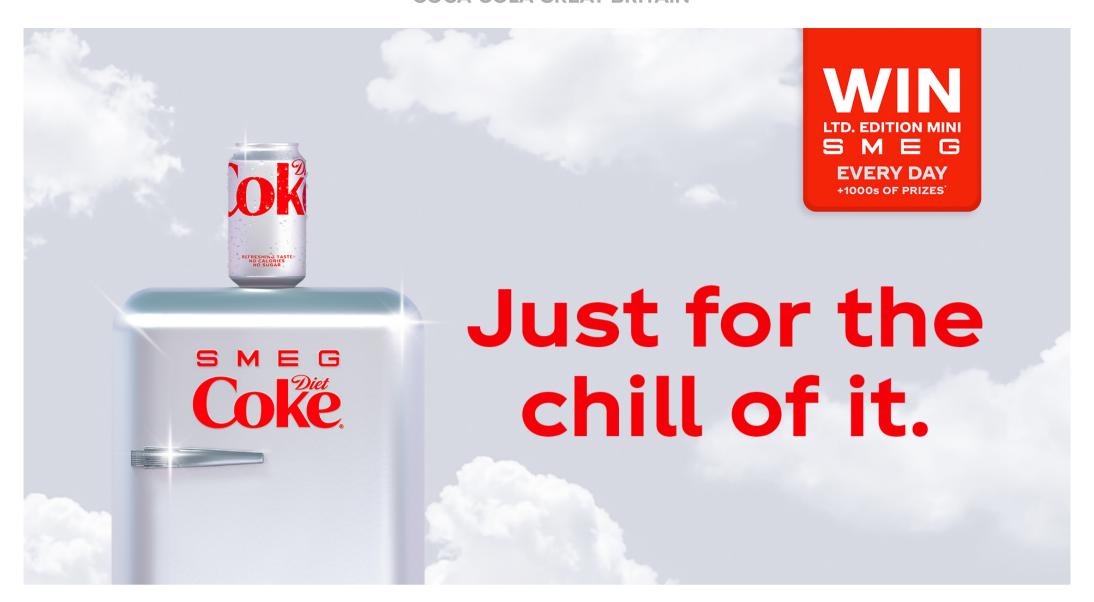

You've been entered in to our daily draw for a chance to win a limited edition SMEG mini fridge. The lucky winner will be notified by email within one week!

You've just won your very own Diet Coke cooler sleeve.

## \*TO ENTER, FIND CODE ON REVERSE OF BOARD INSIDE PACK AND VISIT <u>SMEG.COCA-COLA.CO.UK</u> **BETWEEN 06.09.21 - 10.10.21.**

Fridge dimensions: H: 1m W: 54cm For full T&Cs: click here