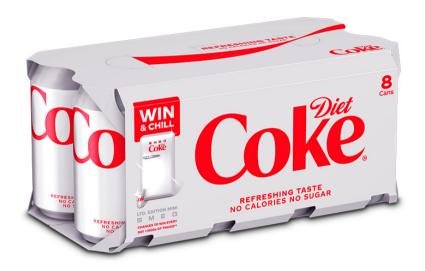

## You can find your unique 10-digit code printed on the inside of a promotional 8 or 10 pack of Diet Coke cans.