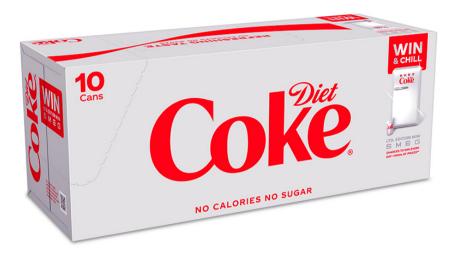

## You can find your unique 10-digit code printed on the inside of a promotional 8 or 10 pack of Diet Coke cans.